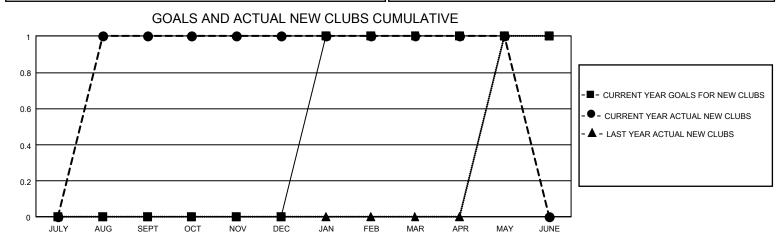

## GMT Constitutional Area 3, Group I

REPORT DOES NOT INCLUDE CLUBS IN UNDISTRICTED AREAS.

| Clubs         |               |             |               | Members               |                         |                         |                                                    |  |
|---------------|---------------|-------------|---------------|-----------------------|-------------------------|-------------------------|----------------------------------------------------|--|
|               | RESULTS FOR   | R 2022-2023 |               | RESULTS FOR 2022-2023 |                         |                         |                                                    |  |
| QUARTER       | NEW CLUB GOAL | NEW CLUBS   | DROPPED CLUBS | QUARTER MEN           | IBER GROWTH NET<br>GOAL | MEMBER GROWTH<br>ACTUAL | DROPPED MEMBERS<br>ACTUAL (including<br>transfers) |  |
| JULY/AUG/SEPT | 0             | 1           | 0             | JULY/AUG/SEPT         | 2                       | 28                      | 10                                                 |  |
| OCT/NOV/DEC   | 0             | 0           | 0             | OCT/NOV/DEC           | 4                       | 18                      | 18                                                 |  |
| JAN/FEB/MAR   | 3             | 0           | 0             | JAN/FEB/MAR           | 5                       | 5                       | 8                                                  |  |
| APR/MAY/JUNE  | 0             | 0           | 0             | APR/MAY/JUNE          | 7                       | 30                      | 3                                                  |  |