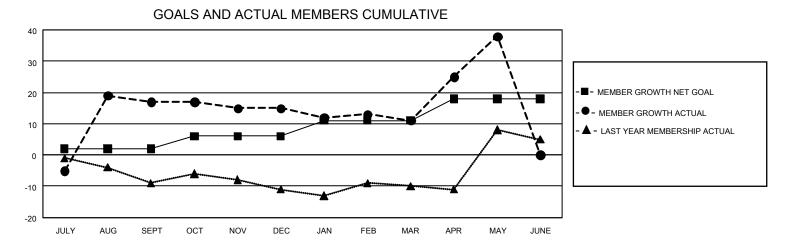

## GMT Constitutional Area 3, Group I

REPORT DOES NOT INCLUDE CLUBS IN UNDISTRICTED AREAS.

| Clubs         |               |             |               | Members               |                         |                         |                                                    |  |
|---------------|---------------|-------------|---------------|-----------------------|-------------------------|-------------------------|----------------------------------------------------|--|
|               | RESULTS FOR   | R 2022-2023 |               | RESULTS FOR 2022-2023 |                         |                         |                                                    |  |
| QUARTER       | NEW CLUB GOAL | NEW CLUBS   | DROPPED CLUBS | QUARTER MEN           | IBER GROWTH NET<br>GOAL | MEMBER GROWTH<br>ACTUAL | DROPPED MEMBERS<br>ACTUAL (including<br>transfers) |  |
| JULY/AUG/SEPT | 0             | 1           | 0             | JULY/AUG/SEPT         | 2                       | 28                      | 10                                                 |  |
| OCT/NOV/DEC   | 0             | 0           | 0             | OCT/NOV/DEC           | 4                       | 18                      | 18                                                 |  |
| JAN/FEB/MAR   | 3             | 0           | 0             | JAN/FEB/MAR           | 5                       | 5                       | 8                                                  |  |
| APR/MAY/JUNE  | 0             | 0           | 0             | APR/MAY/JUNE          | 7                       | 30                      | 3                                                  |  |